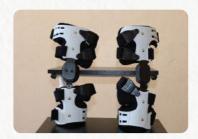

### **ORTHOPAEDIC CENTER**

LC/PO-010

WAIST SUPPORT

DESIGNED TO COMPRESS THE ABDOMINAL MUSCLES AND PROVIDE SUPPORT TO THE LOWER BACK.

LC/PO-011

GENU RECURVETUM KNEE BRACE

DESIGNED TO HELP CORRECT HYPEREXTENSION OF THE KNEE AND THE ADJUSTABLE PRESSURE STRAP BEHIND THE KNEE IS PADDED FOR PATIENT COMFORT.

LC/PO-012

ANTHRITIS KNEE BRACE

DESIGNED TO RELIEVE PAIN AND DISCOMFORT ASSOCIATED WITH ARTHRITIS IN THE KNEE JOINT. HELPS REDUCE INFLAMMATION AND IMPROVE STABILITY

LC/PO-013

**KNEE SUPPORT** 

PROVIDES FIRM, STABILIZING COMPRESSION TO WEAK, SORE MUSCLES AND JOINTS. HAS AD JUSTABLE STRAPS FOR CUSTOMIZABLE SUPPORT