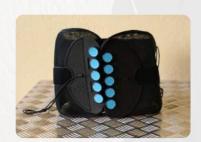

**LC/AD-006** ROLLATOR

FRAME: ALUMINIUM. ORANGE

The rollator is a walking frame mainly used for patients who need balance. It is equipped with arm rests and brakes for when going down a steep platform.

Walking frames, also known as Zimmer frames, are devices that help people with disabilities in their mobility and movement. They provide stability and support for people who have difficulty walking due to injury, illness, or old age, while also minimizing the risk of falls.

Walking frames play a crucial role for people with disabilities as they enable them to maintain their independence and mobility. They can also enhance their physical and mental well-being by facilitating exercise, socialization, and participation in daily activities. Walking frames can effectively prevent complications such as muscle weakness and joint stiffness.

They are available in different sizes and features to accommodate the needs and preferences of different users. Some walking frames have wheels or seats for enhanced usability, and they can be folded or adjusted to fit in small spaces or cars.