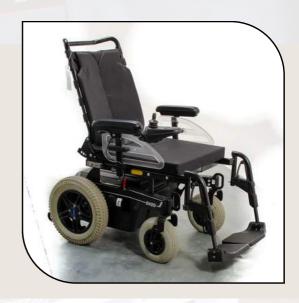

# BATTERY-POWERED WHEELCHAIRS

### LC/W-019

Size: inch

Frame material: Aluminum Tire type: PU Rubber Tires

Available color:

Description: Equipped with a battery than can last up to 14hrs. It has different speed levels, a

toggle control, removable footrests and individually adjustable armrests. It is in the

power wheelchair series.