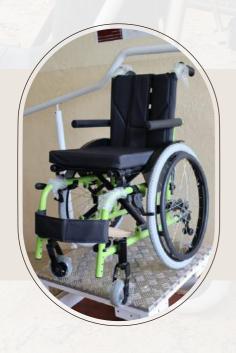

### **LC/W-004**

Size: 16 inch

Frame: Aluminum. Foldable Tire type: PU Rubber Tires

Available color:

Description: This wheelchair comes equipped with anti-tipper wheels, rear shocks, an adjustable back & fully removable side frames & foot rests. It is

categorized in the luxury range.