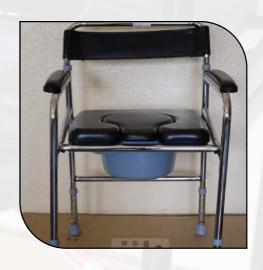

# LC/AD-003

FRAME: ALUMINIUM. SILVER (MATTE)

This commode is foldable, making it easily portable. It has a removable pot with its own lid and a closing seat similar to a western toilet seat.