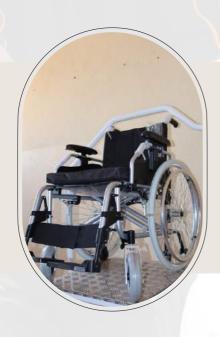

### LC/W-001

Size: 18 inch

Frame: Aluminum. Foldable.

Tire type: PU Rubber Tyres. Anti-tipper Wheels

Available color:

Description: The wheelchair comes equipped with

detachable arm rests & removable foot rests.

### LC/W-002

Size: 14 inch (also available on 12 inch)

Frame: Aluminum. Foldable Tire type: PU Rubber Tires

Available color:

Description: The wheelchair comes with detachable

arm rests & removable foot rests.

### LC/W-003

Size: 12 inch

Frame: Aluminum. Foldable Tire type: PU Rubber Tires

Available color:

Description: Equipped with rear breaks, fixed arm

rests & fixed foot rests.

### **LC/W-004**

Size: 16 inch

Frame: Aluminum. Foldable Tire type: PU Rubber Tires

Available color:

Description: This wheelchair comes equipped with anti-tipper wheels, rear shocks, an adjustable back & fully removable side frames & foot rests. It is

### **LC/W-005**

Size: 12 inch

Frame: Aluminum. Foldable Tire type: PU Rubber Tires

Available color:

Description: The wheelchair is equipped with

detachable arm rests & foot rests.

### LC/W-006

Size: 14 inch

Frame: Aluminum. Foldable Tire type: PU Rubber Tires

Available color:

Description: This wheelchair is suitable for active users. It comes equipped with back adjustments and anti-