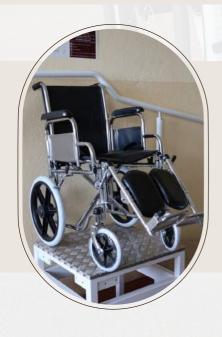

# WHEELCHAIRS

# ADJUSTABLE ARMREST

Provides comfort and support

"WHEELCHAIRS DO NOT LIMIT YOUR ABILITIES, THEY EXPAND YOUR POSSIBILITIES"

### **FOLDABLE**

For easy storage and transportation

Puncture-proof, durable and long-lasting

**ORTHOPAEDIC CENTER** 