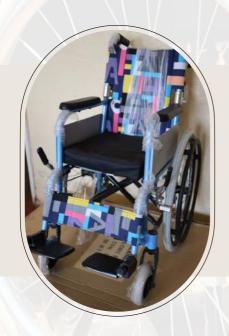

### LC/W-010

Size: 16 inch

Frame: Aluminum. Foldable Tire type: PU Rubber Tires

Available color:

Description: This wheelchair has non removable arm rests and foot rests. It is categorized in the standard

aluminium wheelchair series.

### LC/W-011

Size: 18 inch

Frame: Aluminum. Foldable Tire type: PU Rubber Tires

Available color:

or:

Description: This wheelchair is ideal for users who have suffered a stroke. It can be maneuvered by the user using one hand from which ever side that has not been affected with the use of a connection bar.

### LC/W-012

Size: 16 inch

Frame: Aluminium. Foldable Tire type: PU Rubber Tires

Available color

Description: The 16" wheelchair has non removable armrest and

requires the user to be assisted. It is not a self propelling

wheelchair and is more of a push trolley.