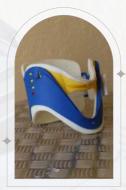

FOR IMMOBILIZATION AFTER TRAUMA AND/OR SURGERY, ITS NON-TOXIC, HYPOALLERGENIC FOAM REDUCES SKIN IRRITATION AND IS WATER-RESISTANT FOR BATHING AND AQUA-THERAPY

### LC/PO-009 SMART NECK COLLAR

FIXED LOCK ENSURES STABILITY AND SYMMETRY OF THE NECK STRAP AND THE SAFETY OF THE NECK. IT IS NOT EASY TO WEAR OUT. ITS STURDY AND DURABLE FOR LONG TIME USE.