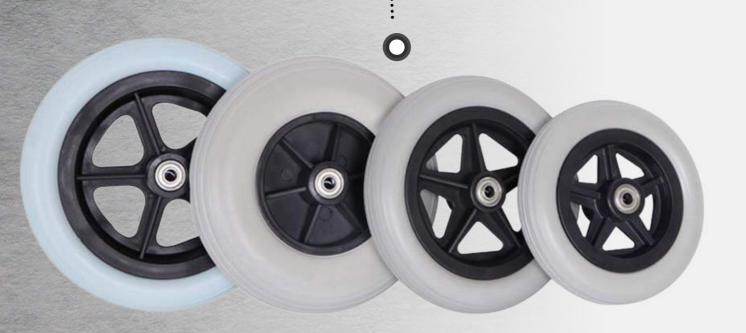

#### POLYURATHANE (PU) TYRES

SIZES, 20", 22" & 24" COLOR, GREY DESCRIPTION, DURABLE, SKID PROOF & AIR FREE

COLOR, GREY DESCRIPTION, DURABLE, SKID PROOF & AIR FREE

#### **A6 SPARE TYRES**

COLOR, GREY
DESCRIPTION, HIGH QUALITY MATERIAL
PROVIDING MORE STRENGTH AND
DURABILITY.