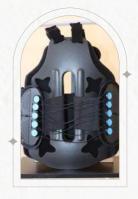

### LC/PO-006

SMART THORACIC LUMBAR SUPPORT ORTHOSIS (TLSO)

STRAIGHTENS THE THORACIC SPINE AND ACTIVATES MUSCULAR STABILISATION. ITS SOFT PADDED SHOULDER STRAPS INCREASE PATIENT COMFORT.

LC/PO-007

### THORACIC LUMBAR SUPPORT ORTHOSIS (TLSO)

FOR TREATING SPINAL FRACTURES. SCOLIOSIS. AND OTHER SPINAL CONDITIONS. IT IS DESIGNED TO IMMOBILIZE THE SPINE AND PREVENT FURTHER INJURY OR DAMAGE.

LC/PO-008 NECK COLLAR