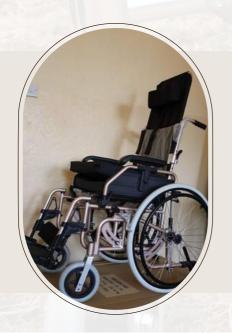

### LC/W-015

Size: 16 inch High-Back Wheelchair

Frame: Aluminum. Foldable Tire type: PU Rubber Tires

Available color:

Description: This wheelchair reclines over 30 degrees and it comes equipped with anti-tipper wheels, big castor wheels, rear breaks, shocks, detachable arm rests & removable foot rests.