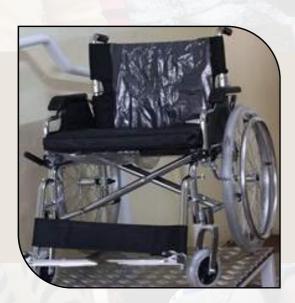

### LC/W-016

Size: 18 inch

Frame: Chromed steel. Foldable

Tire type: PU Rubber Tires

Available color:

Description: Equipped with detachable arm

rests & removable foot rests.