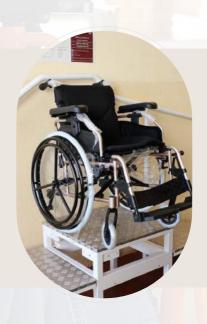

# WHEELCHAIRS

# ADJUSTABLE ARMREST

Provides comfort and support

"WHEELCHAIRS DO NOT LIMIT YOUR ABILITIES, THEY EXPAND YOUR POSSIBILITIES"

### **FOLDABLE**

For easy storage and transportation

Puncture-proof, durable and long-lasting

**ORTHOPAEDIC CENTER** 