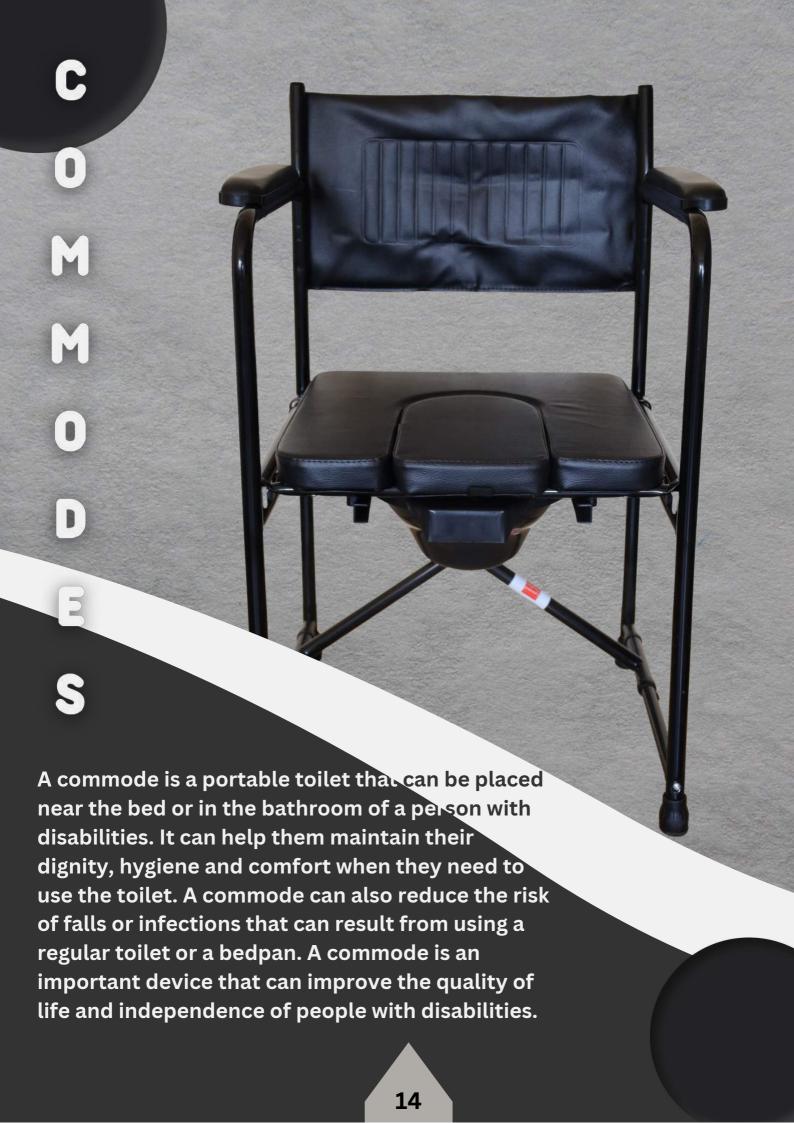

### LC/AD-001 COMMODE

FRAME: ALUMINIUM. BLACK

This commode is foldable, making it easily portable. It has a removable pot with its own lid and the "seat" comes with its own cover to convert it into a chair.