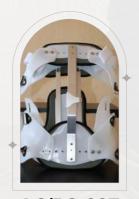

### THORACIC LUMBAR SUPPORT ORTHOSIS (TLSO)

FOR TREATING SPINAL FRACTURES. SCOLIOSIS. AND OTHER SPINAL CONDITIONS. IT IS DESIGNED TO IMMOBILIZE THE SPINE AND PREVENT FURTHER INJURY OR DAMAGE.

LC/PO-008 NECK COLLAR