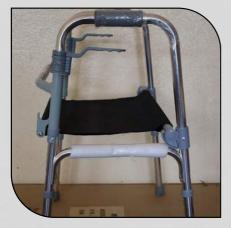

### LC/WA-001 WALKING FRAME FRAME: ALUMINIUM, SILVER

This adult walking frame is equipped with a detachable bar that can be extended to turn the walking frame into a seat. The frame is foldable, making it easily portable.