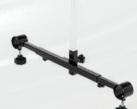

#### OCCUPATIONAL THERAPY TABLE

COLOR, GREY & BLACK
DESCRIPTION, THIS O.T TABLE IS
USED TO IMPROVE FUNCTIONAL
DAILY TASKS SUCH AS SELF
PERSONAL CARE, EATING,
READING OR USING IT TO PLACE
YOUR LAPTOP DURING WORK.