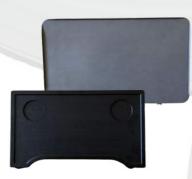

#### OCCUPATIONAL THERAPY TABLE

COLOR, GREY & BLACK
DESCRIPTION, THIS O.T TABLE IS
USED TO IMPROVE FUNCTIONAL
DAILY TASKS SUCH AS SELF
PERSONAL CARE, EATING,
READING OR USING IT TO PLACE
YOUR LAPTOP DURING WORK.