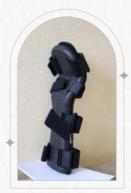

### INFINITY AIR WALKER-HIGH

AVAILABLE SIZE. M & L

FOR THE CONSERVATIVE OR POST-OPERATIVE TREATMENT OF VARIOUS FOOT OR ANKLE INJURIES. ITS SLATTED FRAME STRUCTURE IS HIGHLY BREATHABLE.

LC/PO-002

### INFINITY AIR WALKER-LOW

AVAILABLE SIZE: M & L

FOR THE CONSERVATIVE OR POST-OPERATIVE TREATMENT OF VARIOUS FOOT OR ANKLE INJURIES. ITS SLATTED FRAME STRUCTURE IS HIGHLY BREATHABLE.