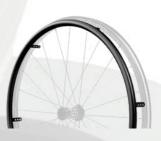

### HAND RIMS FOR WHEELCHAIRS

SIZES, 20°, 22° & 24° COLOR, BLACK DESCRIPTION, DURABLE & EASY TO USE