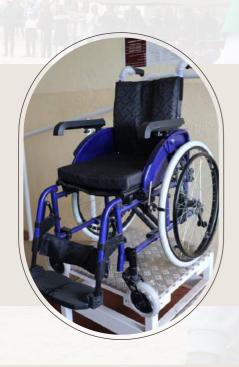

### LC/W-015

Size: 16 inch High-Back Wheelchair

Frame: Aluminum. Foldable Tire type: PU Rubber Tires

Available color:

Description: This wheelchair reclines over 30 degrees and it comes equipped with anti-tipper wheels, big castor wheels, rear breaks, shocks, detachable arm rests & removable foot rests.

### LC/W-016

Size: 18 inch

Frame: Chromed steel. Foldable

Tire type: PU Rubber Tires

Available color:

Description: Equipped with detachable arm

rests & removable foot rests.

### LC/W-017

Size: 14 inch

Frame material: Chromed steel.

Tire type: PU Rubber Tires

Available color:

Description: This wheelchair has fixed arm

rests & foot rests.