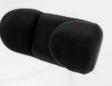

#### COMPLETE HEADREST KIT

COLOR, BLACK
DESCRIPTION, THE HEADREST
KIT IS USED TO AID A
WHEELCHAIR USER WHO HAS
NO HEAD CONTROL AND NECK
SUPPORT. IT CAN BE MOUNTED
TO THE FRAME OF A
WHEELCHAIR..