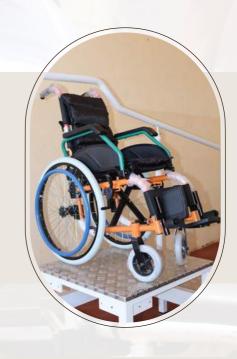

### **LC/W-007**

Size: 20 inch

Frame: Aluminum. Foldable Tire type: PU Rubber Tires

Available color:

Description: Wheelchair has detachable arm rests & removable foot rests. It is suitable for

leisure and sports.

### **LC/W-008**

Size: 18 inch

Frame: Aluminum. Foldable Tire type: PU Rubber Tires

Available color:

Description: This wheelchair has meg wheels & anti-

tipper wheels, detachable arms rests & removable

foot rests.

### LC/W-009

Size: 12 inch (also available on 16 inch) Frame: Powder Coated Steel. Foldable.

Tire type: PU Rubber Tires

Available color:

Description: The 12" wheelchair comes equipped with a body strap & the 16" does not come with a body strap. If in need of one it will have to be personally modified for the user. It has detachable arm rests & foot rests.