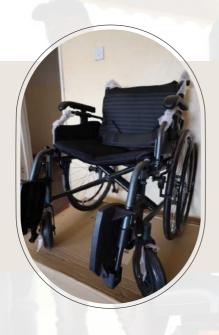

### LC/W-010

Size: 16 inch

Frame: Aluminum. Foldable Tire type: PU Rubber Tires

Available color:

Description: This wheelchair has non removable arm rests and foot rests. It is categorized in the standard

aluminium wheelchair series.