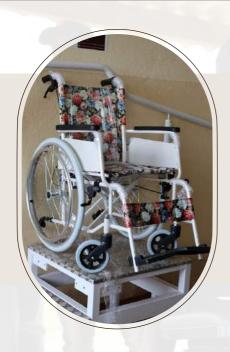

# WHEELCHAIRS

# ADJUSTABLE ARMREST

Provides comfort and support

"WHEELCHAIRS DO NOT LIMIT YOUR ABILITIES, THEY EXPAND YOUR POSSIBILITIES"

### **FOLDABLE**

For easy storage and transportation

Puncture-proof, durable and long-lasting

**ORTHOPAEDIC CENTER** 