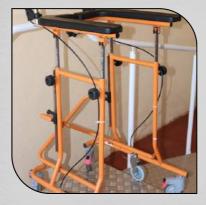

**LC/AD-006** ROLLATOR

FRAME: ALUMINIUM. ORANGE

The rollator is a walking frame mainly used for patients who need balance. It is equipped with arm rests and brakes for when going down a steep platform.

Walking frames, also known as Zimmer frames, are devices that help people with disabilities in their mobility and movement. They provide stability and support for people who have difficulty walking due to injury, illness, or old age, while also minimizing the risk of falls.

Walking frames play a crucial role for people with disabilities as they enable them to maintain their independence and mobility. They can also enhance their physical and mental well-being by facilitating exercise, socialization, and participation in daily activities. Walking frames can effectively prevent complications such as muscle weakness and joint stiffness.

They are available in different sizes and features to accommodate the needs and preferences of different users. Some walking frames have wheels or seats for enhanced usability, and they can be folded or adjusted to fit in small spaces or cars.

### LC/WA-001 WALKING FRAME FRAME: ALUMINIUM, SILVER

This adult walking frame is equipped with a detachable bar that can be extended to turn the walking frame into a seat. The frame is foldable, making it easily portable.