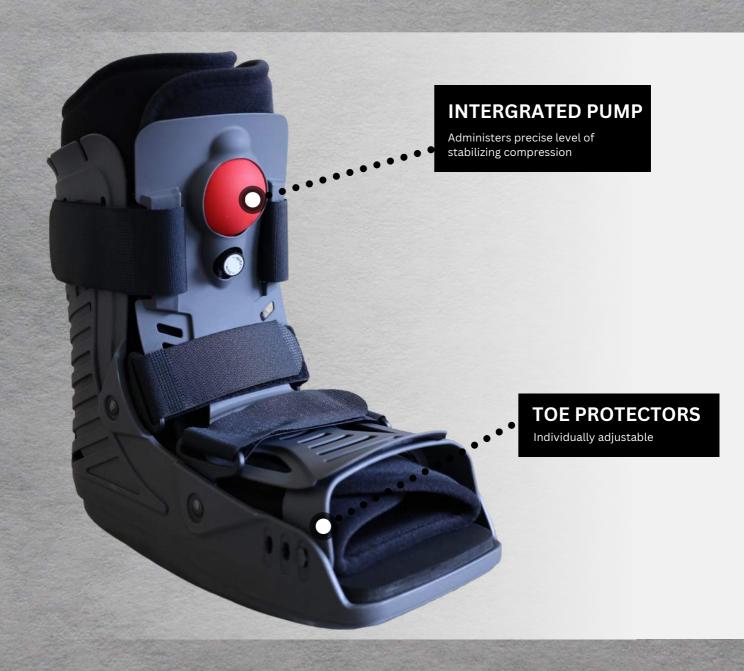

n be folded or adjusted to fit in small spaces or cars.

# Cheshire Disability ORTHOPAEDIC CENTER



### LC/WA-001 WALKING FRAME FRAME: ALUMINIUM, SILVER

This adult walking frame is equipped with a detachable bar that can be extended to turn the walking frame into a seat. The frame is foldable, making it easily portable.



### LC/WA-002

PAEDIATRIC WALKING FRAME FRAME: ALUMINIUM. SILVER

Suitable for children, this peadriatic walking frame is equipped with a pair of frontal wheels that can also be replaced with rubber ferrules. The frame is foldable, making it easily portable.



### LC/WA-003

WALKING FRAME FRAME: ALUMINIUM, SILVER

This standard adult walking frame is foldable, making it easily portable.





### **ORTHOPAEDIC CENTER**

### **ORTHOPAEDIC CENTER**





21

# ORTHOTICS





Orthotics are external support devices that are designed to improve the function, alignment, and comfort of people with disabilities who have problems with their limbs, spine, or head. They can help people with disabilities achieve various goals, such as correcting or preventing deformities, supporting injured areas, assisting rehabilitation, reducing pain and increasing mobility. Orthotics can also prevent or reduce the risk of postural deformities and pressure ulcers that may result from impaired mobility. They can be custom-made, custom-fit, or off-the-shelf, depending on the needs and preferences of the individual. They have various benefits, such as improving their quality of life, social participation, self-esteem and health outcomes.

Orthotics can also reduce the need for surge