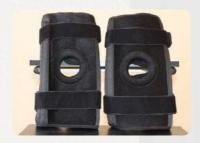

### INFINITY AIR WALKER-HIGH

AVAILABLE SIZE. M & L

FOR THE CONSERVATIVE OR POST-OPERATIVE TREATMENT OF VARIOUS FOOT OR ANKLE INJURIES. ITS SLATTED FRAME STRUCTURE IS HIGHLY BREATHABLE.

LC/PO-002

### INFINITY AIR WALKER-LOW

AVAILABLE SIZE: M & L

FOR THE CONSERVATIVE OR POST-OPERATIVE TREATMENT OF VARIOUS FOOT OR ANKLE INJURIES. ITS SLATTED FRAME STRUCTURE IS HIGHLY BREATHABLE.