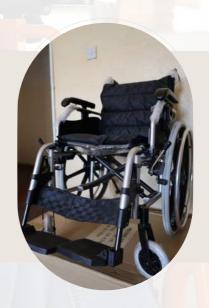

### LC/W-002

Size: 14 inch (also available on 12 inch)

Frame: Aluminum. Foldable Tire type: PU Rubber Tires

Available color:

Description: The wheelchair comes with detachable

arm rests & removable foot rests.