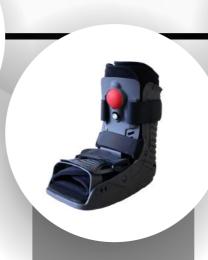

### INFINITY AIR WALKER-HIGH

AVAILABLE SIZE. M & L

FOR THE CONSERVATIVE OR POST-OPERATIVE TREATMENT OF VARIOUS FOOT OR ANKLE INJURIES. ITS SLATTED FRAME STRUCTURE IS HIGHLY BREATHABLE.

LC/PO-002

### INFINITY AIR WALKER-LOW

AVAILABLE SIZE: M & L

FOR THE CONSERVATIVE OR POST-OPERATIVE TREATMENT OF VARIOUS FOOT OR ANKLE INJURIES. ITS SLATTED FRAME STRUCTURE IS HIGHLY BREATHABLE.