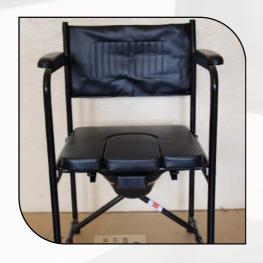

# LC/AD-002

FRAME: ALUMINIUM. SILVER

This commode is foldable, making it easily portable. It has a removable pot with its own lid and the "seat" comes with its own cover to convert it into a chair.