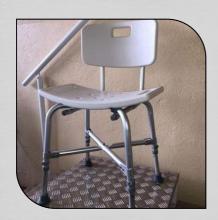

# OTHER SUPPORT DEVICES

LC/AD-004 STAND ALONE BATH BENCH

FRAME: ALUMINIUM. SILVER (MATTE)

The disability bath bench is mostly used for people with lower limb amputations during their bathing as they can not wash themselves while wearing the prosthetic limb. This bath bench is suitable for showers and it comes with anti-slip rubber tips.

LC/AD-005 BATH BENCH

FRAME: ALUMINIUM. SILVER (MATTE)

The disability bath bench is mostly used for people with lower limb amputations during their bathing sessions as they can not wash themselves while wearing the prosthetic limb. This bath bench is suitable for bath tubs as it uses the tub to support it.