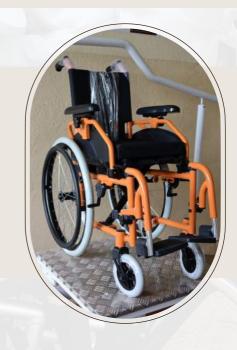

### LC/W-001

Size: 18 inch

Frame: Aluminum. Foldable.

Tire type: PU Rubber Tyres. Anti-tipper Wheels

Available color:

Description: The wheelchair comes equipped with

detachable arm rests & removable foot rests.