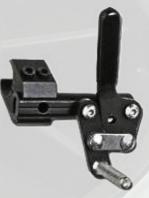

INTS. HAS AD JUSTABLE STRAPS FOR CUSTOMIZABLE SUPPORT

# ASSISTIVE DEVICES REPLACEMENT PARTS

### **TOE PROTECTORS**

Individually adjustable





### **SPARES**

### **ORTHOPAEDIC CENTER**



#### POLYURATHANE (PU) TYRES

SIZES, 20", 22" & 24" COLOR, GREY DESCRIPTION, DURABLE, SKID PROOF & AIR FREE



COLOR, GREY DESCRIPTION, DURABLE, SKID PROOF & AIR FREE





#### **A6 SPARE TYRES**

COLOR, GREY
DESCRIPTION, HIGH QUALITY MATERIAL
PROVIDING MORE STRENGTH AND
DURABILITY.

### HAND RIMS FOR WHEELCHAIRS

SIZES, 20°, 22° & 24° COLOR, BLACK DESCRIPTION, DURABLE & EASY TO USE





#### OCCUPATIONAL THERAPY TABLE

COLOR, GREY & BLACK
DESCRIPTION, THIS O.T TABLE IS
USED TO IMPROVE FUNCTIONAL
DAILY TASKS SUCH AS SELF
PERSONAL CARE, EATING,
READING OR USING IT TO PLACE
YOUR LAPTOP DURING WORK.







#### BRAKES

COLOR: GREY DESCRIPTION: DURABLE

#### COMPLETE HEADREST KIT

COLOR, BLACK
DESCRIPTION, THE HEADREST
KIT IS USED TO AID A
WHEELCHAIR USER WHO HAS
NO HEAD CONTROL AND NECK
SUPPORT. IT CAN BE MOUNTED
TO THE FRAME OF A
WHEELCHAIR..