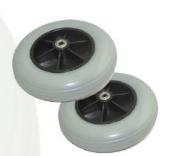

#### POLYURATHANE (PU) TYRES

SIZES, 20", 22" & 24" COLOR, GREY DESCRIPTION, DURABLE, SKID PROOF & AIR FREE

COLOR, GREY DESCRIPTION, DURABLE, SKID PROOF & AIR FREE

#### **A6 SPARE TYRES**

COLOR, GREY
DESCRIPTION, HIGH QUALITY MATERIAL
PROVIDING MORE STRENGTH AND
DURABILITY.