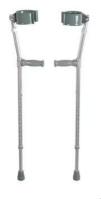

**LC/AD-006** ROLLATOR

FRAME: ALUMINIUM. ORANGE

The rollator is a walking frame mainly used for patients who need balance. It is equipped with arm rests and brakes for when going down a steep platform.

Walking frames, also known as Zimmer frames, are devices that help people with disabilities in their mobility and movement. They provide stability and support for people who have difficulty walking due to injury, illness, or old age, while also minimizing the risk of falls.

Walking frames play a crucial role for people with disabilities as they enable them to maintain their independence and mobility. They can also enhance their physical and mental well-being by facilitating exercise, socialization, and participation in daily activities. Walking frames can effectively prevent complications such as muscle weakness and joint stiffness.

They are available in different sizes and features to accommodate the needs and preferences of different users. Some walking frames have wheels or seats for enhanced usability, and they can be folded or adjusted to fit in small spaces or cars.

### LC/WA-001 WALKING FRAME FRAME: ALUMINIUM, SILVER

This adult walking frame is equipped with a detachable bar that can be extended to turn the walking frame into a seat. The frame is foldable, making it easily portable.