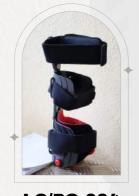

### WRIST SPLINT MANU IMMOBILE AVAILABLE SIZE, M & L

IMMOBILISES THE WRIST AND FINGER JOINTS IN A FUNCTIONAL POSITION AND IT RELIEVES PAIN. IT IS ADAPTABLE AND HAS FINGER REST

LC/PO-004

### MANU NEUREXA PLUS

ENCOURAGES IMPROVED MOBILITY THROUGH ACTIVE REHABILITATION WITH CONTINUOUS. FLEXIBLE AD JUSTMENT FOR ACTIVE MOVEMENT

LC/PO-005

SMART THORACIC LUMBAR SUPPORT ORTHOSIS (TLSO)-OTTOBOCK