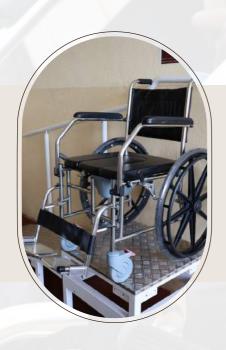

### LC/W-013

Size: 18 inch Commode Wheelchair

Frame: Aluminum. Foldable Tire type: PU Rubber Tires

Available color:

Description: This wheelchair is equipped with a built in commode, detachable arm rests and removable foot rests.

It is a two in one.