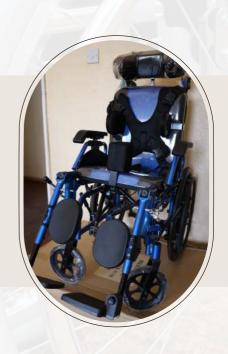

### LC/W-014

Size: 14 inch Cerebral Palsy Wheelchair

Frame: Aluminum. Foldable Tire type: PU Rubber Tires

Available color:

Description: The wheelchair is fully adapted with a complete headrest kit, a cerebral palsy jacket, leg spacers, side body support & leg supports. It is also equipped with rear brakes,

detachable arm rests & removable foot rests.