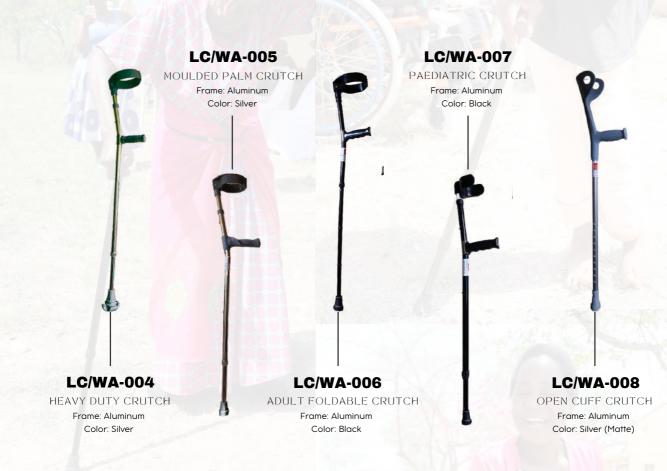

**LC/AD-006** ROLLATOR

FRAME: ALUMINIUM. ORANGE

The rollator is a walking frame mainly used for patients who need balance. It is equipped with arm rests and brakes for when going down a steep platform.

Walking frames, also known as Zimmer frames, are devices that help people with disabilities in their mobility and movement. They provide stability and support for people who have difficulty walking due to injury, illness, or old age, while also minimizing the risk of falls.

### LC/WA-001 WALKING FRAME FRAME: ALUMINIUM, SILVER

This adult walking frame is equipped with a detachable bar that can be extended to turn the walking frame into a seat. The frame is foldable, making it easily portable.

### LC/WA-002

PAEDIATRIC WALKING FRAME FRAME: ALUMINIUM. SILVER

Suitable for children, this peadriatic walking frame is equipped with a pair of frontal wheels that can also be replaced with rubber ferrules. The frame is foldable, making it easily portable.

### LC/WA-003

WALKING FRAME FRAME: ALUMINIUM, SILVER

This standard adult walking frame is foldable, making it easily portable.