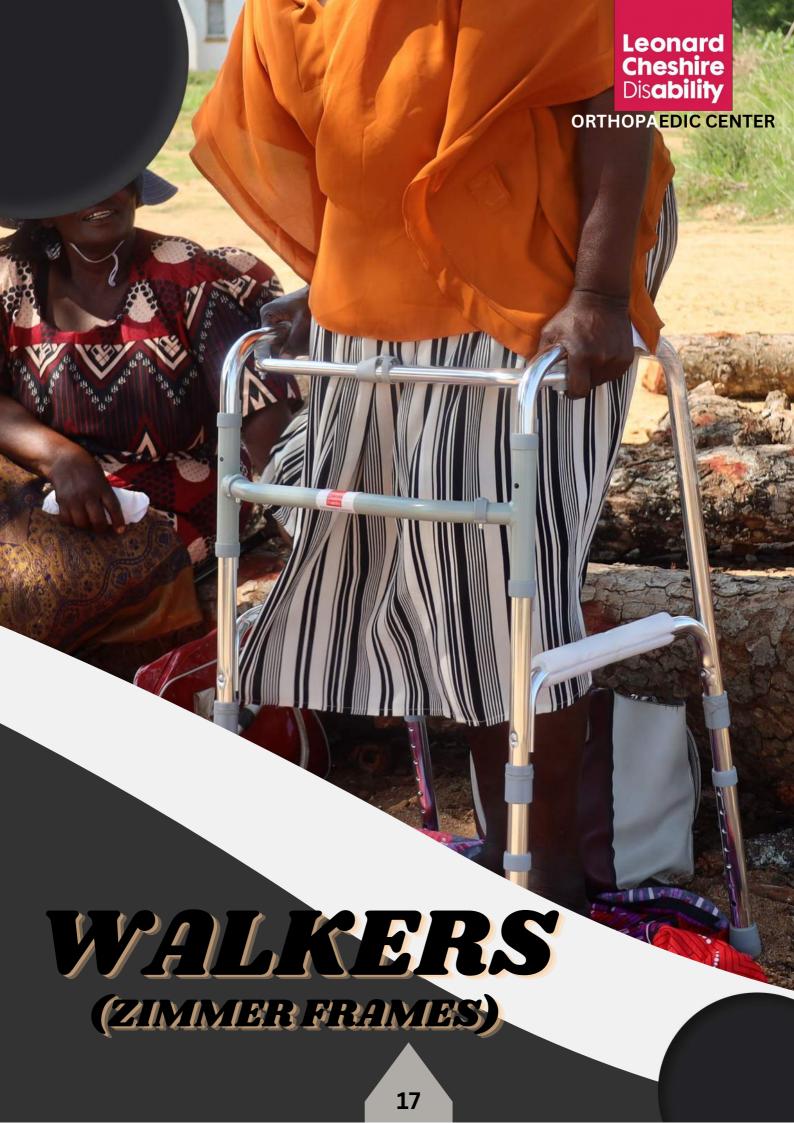

**LC/AD-006** ROLLATOR

FRAME: ALUMINIUM. ORANGE

The rollator is a walking frame mainly used for patients who need balance. It is equipped with arm rests and brakes for when going down a steep platform.

Walking frames, also known as Zimmer frames, are devices that help people with disabilities in their mobility and movement. They provide stability and support for people who have difficulty walking due to injury, illness, or old age, while also minimizing the risk of falls.

Walking frames play a crucial role for people with disabilities as they enable them to maintain their independence and mobility. They can also enhance their physical and mental well-being by facilitating exercise, socialization, and participation in daily activities. Walking frames can effectively prevent complications such as muscle weakness and joint stiffness.

They are available in different sizes and features to accommodate the needs and preferences of different users. Some walking frames have wheels or seats for enhanced usability, and they can be folded or adjusted to fit in small spaces or cars.