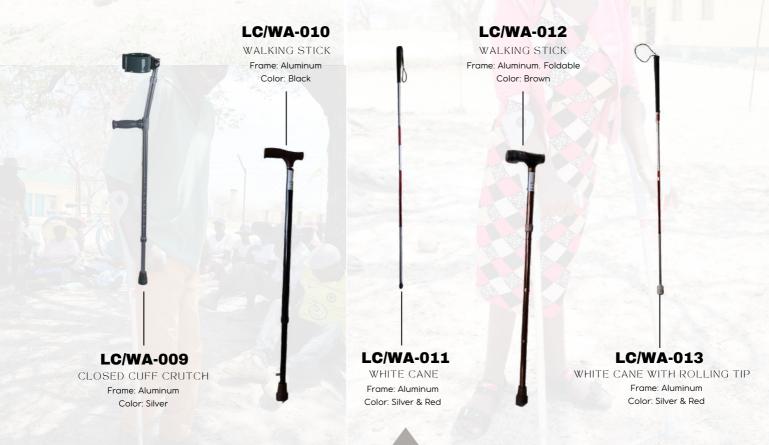

### LC/WA-001 WALKING FRAME FRAME: ALUMINIUM, SILVER

This adult walking frame is equipped with a detachable bar that can be extended to turn the walking frame into a seat. The frame is foldable, making it easily portable.

### LC/WA-002

PAEDIATRIC WALKING FRAME FRAME: ALUMINIUM. SILVER

Suitable for children, this peadriatic walking frame is equipped with a pair of frontal wheels that can also be replaced with rubber ferrules. The frame is foldable, making it easily portable.

### LC/WA-003

WALKING FRAME FRAME: ALUMINIUM, SILVER

This standard adult walking frame is foldable, making it easily portable.