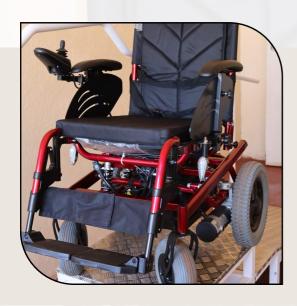

# BATTERY-POWERED WHEELCHAIRS

### LC/W-018

Size: inch

Frame: Aluminium

Tire type: PU Rubber Tires

Available color:

Description: Equipped with a battery than can last up to 14hrs. It has different speed levels, a

toggle control, removable footrests and individually adjustable armrests. It is in the

power wheelchair series.