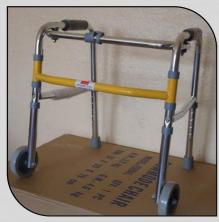

### LC/WA-002

PAEDIATRIC WALKING FRAME FRAME: ALUMINIUM. SILVER

Suitable for children, this peadriatic walking frame is equipped with a pair of frontal wheels that can also be replaced with rubber ferrules. The frame is foldable, making it easily portable.