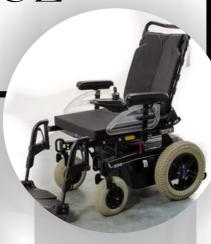

# BATTERY-POWERED WHEELCHAIRS

### LC/W-018

Size: inch

Frame: Aluminium

Tire type: PU Rubber Tires

Available color:

Description: Equipped with a battery than can last up to 14hrs. It has different speed levels, a

toggle control, removable footrests and individually adjustable armrests. It is in the

power wheelchair series.

### LC/W-019

Size: inch

Frame material: Aluminum Tire type: PU Rubber Tires

Available color:

Description: Equipped with a battery than can last up to 14hrs. It has different speed levels, a

toggle control, removable footrests and individually adjustable armrests. It is in the