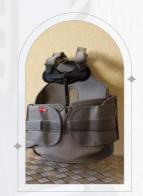

### MANU NEUREXA PLUS

ENCOURAGES IMPROVED MOBILITY THROUGH ACTIVE REHABILITATION WITH CONTINUOUS. FLEXIBLE AD JUSTMENT FOR ACTIVE MOVEMENT

LC/PO-005

SMART THORACIC LUMBAR SUPPORT ORTHOSIS (TLSO)-OTTOBOCK

STRAIGHTENS THE THORACIC SPINE AND ACTIVATES
MUSCULAR STABILISATION. ITS SOFT PADDED
SHOULDER STARS INCREASE PATIENT COMEONT

### LC/PO-006

SMART THORACIC LUMBAR SUPPORT ORTHOSIS (TLSO)

STRAIGHTENS THE THORACIC SPINE AND ACTIVATES MUSCULAR STABILISATION. ITS SOFT PADDED SHOULDER STRAPS INCREASE PATIENT COMFORT.

LC/PO-007