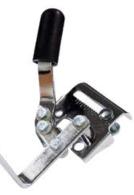

TS. HAS AD JUSTABLE STRAPS FOR CUSTOMIZABLE SUPPORT

# ASSISTIVE DEVICES REPLACEMENT PARTS

### **TOE PROTECTORS**

Individually adjustable





### **SPARES**

### **ORTHOPAEDIC CENTER**



#### POLYURATHANE (PU) TYRES

SIZES, 20", 22" & 24" COLOR, GREY DESCRIPTION, DURABLE, SKID PROOF & AIR FREE



COLOR, GREY DESCRIPTION, DURABLE, SKID PROOF & AIR FREE





#### **A6 SPARE TYRES**

COLOR, GREY
DESCRIPTION, HIGH QUALITY MATERIAL
PROVIDING MORE STRENGTH AND
DURABILITY.

### HAND RIMS FOR WHEELCHAIRS

SIZES, 20°, 22° & 24° COLOR, BLACK DESCRIPTION, DURABLE & EASY TO USE





#### OCCUPATIONAL THERAPY TABLE

COLOR, GREY & BLACK
DESCRIPTION, THIS O.T TABLE IS
USED TO IMPROVE FUNCTIONAL
DAILY TASKS SUCH AS SELF
PERSONAL CARE, EATING,
READING OR USING IT TO PLACE
YOUR LAPTOP DURING WORK.







#### BRAKES

COLOR: GREY DESCRIPTION: DURABLE

#### COMPLETE HEADREST KIT

COLOR, BLACK
DESCRIPTION, THE HEADREST
KIT IS USED TO AID A
WHEELCHAIR USER WHO HAS
NO HEAD CONTROL AND NECK
SUPPORT. IT CAN BE MOUNTED
TO THE FRAME OF A
WHEELCHAIR..